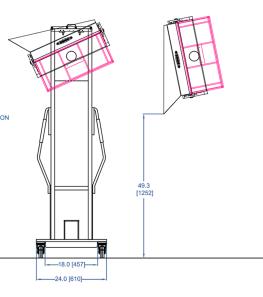

Since there was no access to the lower edge of the totes, the ribs/side structure were used with a fixed width machined fork set to access the load. Tough and resilient acetal guide rails with high tensile strength and long-term resistance to wear were used to secure the tote and a manual rotation module was included for 360° dumping. The forks also have a removable funnel to direct the contents of the tote during the dumping procedure to make this a complete process solution.