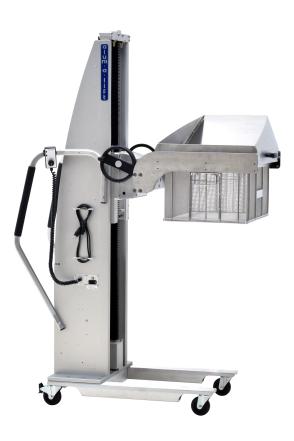

## FEATURED ALUM-A-LIFT TOTE DUMPER LIFT WITH CUSTOM FORKS AND FUNNEL

PROJECT 35174

MODEL B350CS-72

FEATURING 360° Manual Rotation Device, Acetal Guide Rails, Stainless Steel Forks, Removable Funnel

HANDLING 176 lb [80kg] Metal Totes

DETAILS A world-leading solutions provider in the design and manufacturing of advanced delivery devices contacted Alum-a-Lift about an urgent project for handling metal totes. Our highly skilled engineers listened to their needs to get the exact specifications for the evaluation of their project before designing the perfect piece of equipment using a combination of our proven components and customized endeffectors for their application.

Since there was no access to the lower edge of the totes, the ribs/side structure were used with a fixed width machined fork set to access the load. Tough and resilient acetal guide rails with high tensile strength and long-term resistance to wear were used to secure the tote and a manual rotation module was included for 360° dumping. The forks also have a removable funnel to direct the contents of the tote during the dumping procedure to make this a complete process solution.