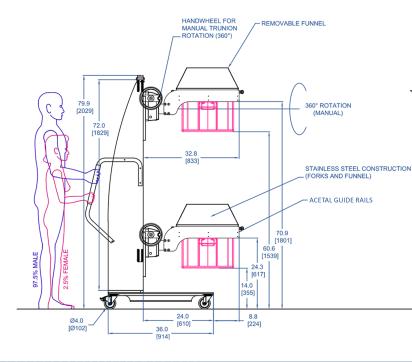

## FEATURED ALUM-A-LIFT TOTE DUMPER LIFT WITH CUSTOM FORKS AND FUNNEL

PROJECT 35174

MODEL B350CS-72

FEATURING 360° Manual Rotation Device, Acetal Guide Rails, Stainless Steel Forks, Removable Funnel

HANDLING 176 lb [80kg] Metal Totes

Since there was no access to the lower edge of the totes, the ribs/side structure were used with a fixed width machined fork set to access the load. Tough and resilient acetal guide rails with high tensile strength and long-term resistance to wear were used to secure the tote and a manual rotation module was included for 360° dumping. The forks also have a removable funnel to direct the contents of the tote during the dumping procedure to make this a complete process solution.