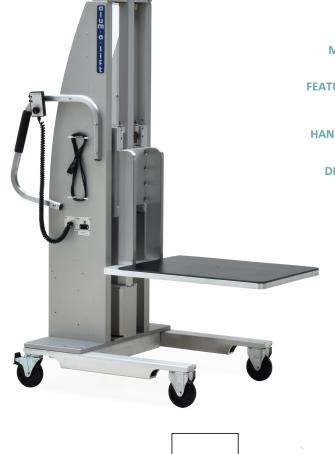

## **PROJECT** 35290

FEATURING Low-Profile Platform, Dual-Start Ball Screw Drive,

**Motor Speed Controller** 

HANDLING 500 lb [226 kg] Gaming Machines

**DETAILS** Casinos periodically move gaming machines during carpet changes and to optimize the gaming floor layout. During these changeovers and renovations, dozens of machines need to be moved in a short amount of time. This ergonomic platform lift offers an increased load capacity of 500 lb, dual-start ball screw drive with motor speed controller and a lowprofile platform for easier loading at floor level so operators can quickly load and unload casino gaming machines of all kinds, including floor-bound machines. This casino lift handling solution reduces the strain on operators and minimizes the time needed for floor changeovers.