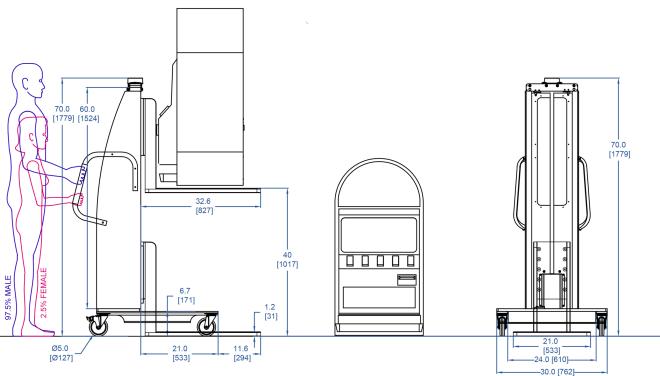

## **PROJECT** 35290

FEATURING Low-Profile Platform, Dual-Start Ball Screw Drive,

**Motor Speed Controller** 

HANDLING 500 lb [226 kg] Gaming Machines

**DETAILS** Casinos periodically move gaming machines during carpet changes and to optimize the gaming floor layout. During these changeovers and renovations, dozens of machines need to be moved in a short amount of time. This ergonomic platform lift offers an increased load capacity of 500 lb, dual-start ball screw drive with motor speed controller and a lowprofile platform for easier loading at floor level so operators can quickly load and unload casino gaming machines of all kinds, including floor-bound machines. This casino lift handling solution reduces the strain on operators and minimizes the time needed for floor changeovers.