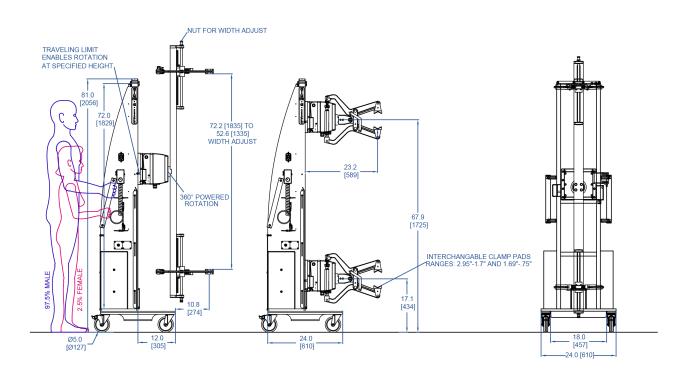

## PROJECT 35074

MODEL B350CRCS-72

FEATURING Cleanroom Class 100, Powered 360° Rotation, Powered Precision Clamp w/ Clamp Force Limiter, Quick-Exchange Battery System

HANDLING 110 lb [50 kg] Preforms

DETAILS A technology company was looking for a cleanroom compliant (class 100) lifting solution to support optical fiber preforms of various sizes while operators apply a potting compound, then move into storage for curing. This Alum-a-Lift includes a precision clamp to grip the preforms at each end and hold horizontally to allow for preparatory work. The clamp can freely rotate 360°, and can be locked in any position to prevent mishandling or damage to the preform. Additionally, this cleanroom clamp lift comes with a quick-exchange battery system and offline charging for continues use of the lift over multiple shifts.