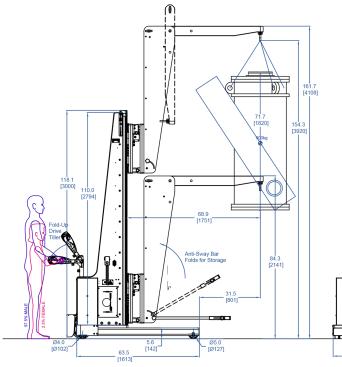

## PROJECT **32119**

MODEL A4000CSLRPD-110

FEATURING Folding Boom, Powered Lateral Shuttle, Powered Wheel Drive, Load Height Sensing

HANDLING 1984 lb [900 kg] Feeder Assembly

DETAILS A leading provider of semiconductor manufacturing equipment requested a silicon feeder lift for recharging their crystal growing systems that create high-quality crystals widely used in electronic applications. This featured lift is equipped with a powered lateral shuttle module and high/low drive-speed safety that changes the speed mode depending upon elevation of load, so an operator can safely position the feeder above the growth chamber for proper operation. Once the feeding process is complete, the feeder is retracted, and taken back to be refilled with silicon and readied to feed another grower. The same feeder is used on multiple crystal growers, keeping this Alum-a-Lift in continuous operation, increasing output and lowering production costs.