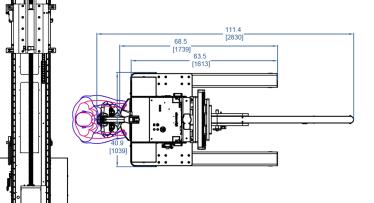

## PROJECT **32119**

MODEL A4000CSLRPD-110

FEATURING Folding Boom, Powered Lateral Shuttle, Powered Wheel Drive, Load Height Sensing

HANDLING 1984 lb [900 kg] Feeder Assembly

DETAILS A leading provider of semiconductor manufacturing equipment requested a silicon feeder lift for recharging their crystal growing systems that create high-quality crystals widely used in electronic applications. This featured lift is equipped with a powered lateral shuttle module and high/low drive-speed safety that changes the speed mode depending upon elevation of load, so an operator can safely position the feeder above the growth chamber for proper operation. Once the feeding process is complete, the feeder is retracted, and taken back to be refilled with silicon and readied to feed another grower. The same feeder is used on multiple crystal growers, keeping this Alum-a-Lift in continuous operation, increasing output and lowering production costs.