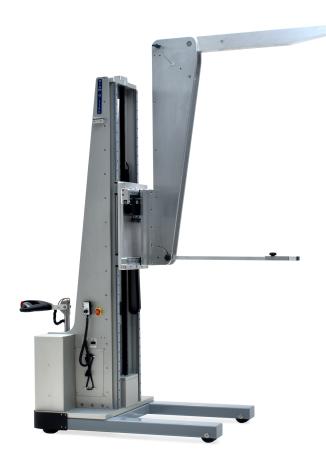

## PROJECT **32119**

MODEL A4000CSLRPD-110

FEATURING Folding Boom, Powered Lateral Shuttle, Powered Wheel Drive, Load Height Sensing

HANDLING 1984 lb [900 kg] Feeder Assembly

DETAILS A leading provider of semiconductor manufacturing equipment requested a silicon feeder lift for recharging their crystal growing systems that create high-quality crystals widely used in electronic applications. This featured lift is equipped with a powered lateral shuttle module and high/low drive-speed safety that changes the speed mode depending upon elevation of load, so an operator can safely position the feeder above the growth chamber for proper operation. Once the feeding process is complete, the feeder is retracted, and taken back to be refilled with silicon and readied to feed another grower. The same feeder is used on multiple crystal growers, keeping this Alum-a-Lift in continuous operation, increasing output and lowering production costs.