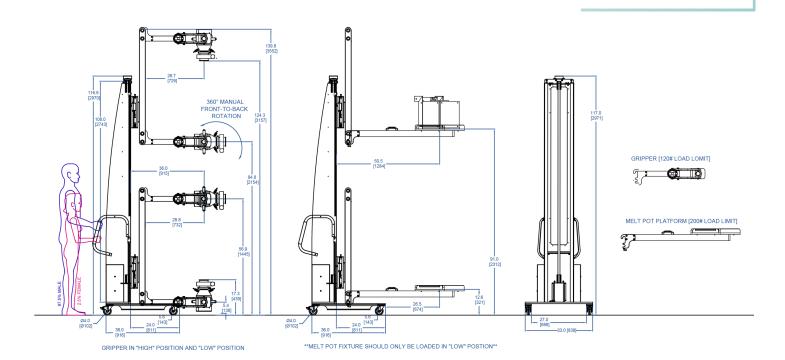

DETAILS

Built for a magnetics company to accurately and safely handle containers during various stages of their manufacturing process. This lift features a manual gripper with rotating wrists that allows containers to easily adjust to the machines mounting surface and ensure a flush connection every time. The rotating wrists include an adjustable drag, which provides freedom to adjust how easily the wrists can rotate. The platform fixture adds functionality with a higher load limit and used to service furnace pots as a part of the production process. A travelling limit switch module is included for loading/unloading at various heights, granting operators the ability to manually set multiple stopping points on the lift's

mast for trouble-free, repeatable results.