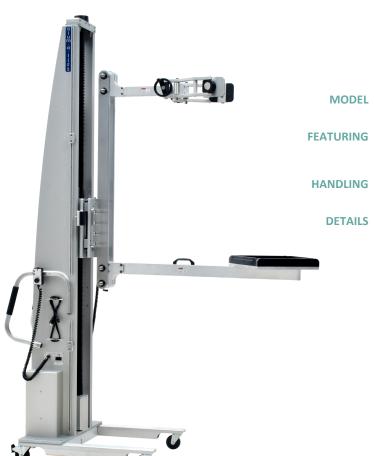

## QUICK EXCHANGE GRIPPER LIFT WITH VARIOUS FIXTURES

**34546** 

**MODEL** A800CS-108

FEATURING Quick Exchange Fixture Assemblies, Manual Gripper with Rotating Wrists and Adjustable Drag

IANDLING 200 lb [90 kg] Containers

DETAILS

Built for a magnetics company to accurately and safely handle containers during various stages of their manufacturing process. This lift features a manual gripper with rotating wrists that allows containers to easily adjust to the machines mounting surface and ensure a flush connection every time. The rotating wrists include an adjustable drag, which provides freedom to adjust how easily the wrists can rotate. The platform fixture adds functionality with a higher load limit and used to service furnace pots as a part of the production process. A travelling limit switch module is included for loading/unloading at various heights, granting operators the ability to manually set multiple stopping points on the lift's

mast for trouble-free, repeatable results.