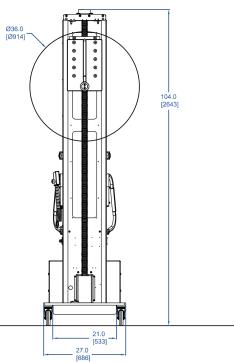

## FEATURED ALUM-A-LIFT CLEANROOM LIFT WITH ROLLER BOOM AND HOIST RING

MODEL A800CRCS-94
FEATURING Cleanroom Class 10,000 (ISO 7), Roller Boom, Detachable Hoist Ring
HANDLING 500 lb [226 kg] Rolls and Dies
DETAILS This lift was designed for a global leader in medical packing to resolve an ergonomic issue within their processes that required operators to manually adjust equipment to reach higher rolls and die loading. Alum-a-Lift provided a solution with increased lift height and a roller boom with detachable hoist ring capable of lifting 500 lb components within their Class 10,000 (ISO 7) cleanroom setting. This ergonomic handling tool

eliminates all manual lifting and enables the operators to load components safely and quickly.

13941 Veterans Memorial H Winston, GA 30187 USA +1 770 489 0328

alumalift