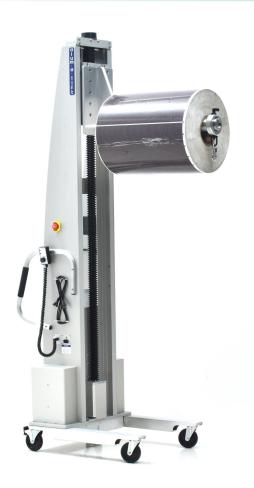

## FEATURED ALUM-A-LIFT CLEANROOM LIFT WITH ROLLER BOOM AND HOIST RING

MODEL A800CRCS-94
FEATURING Cleanroom Class 10,000 (ISO 7), Roller Boom, Detachable Hoist Ring
HANDLING 500 lb [226 kg] Rolls and Dies
DETAILS This lift was designed for a global leader in medical packing to resolve an ergonomic issue within their processes that required operators to manually adjust equipment to reach higher rolls and die loading. Alum-a-Lift provided a solution with increased lift height and a roller boom with detachable hoist ring capable of lifting 500 lb components within their Class 10,000 (ISO 7) cleanroom setting. This ergonomic handling tool

eliminates all manual lifting and enables the operators to load components safely and quickly.

13941 Veterans Memorial H Winston, GA 30187 USA +1 770 489 0328

alumalift