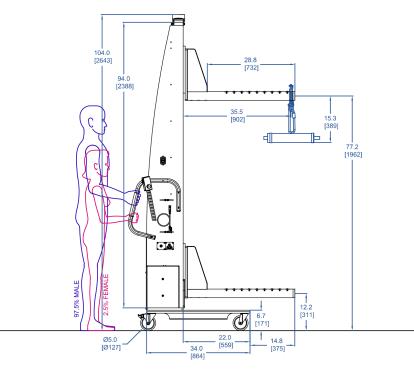

## FEATURED ALUM-A-LIFT CLEANROOM LIFT WITH ROLLER BOOM AND HOIST RING

MODEL A800CRCS-94
FEATURING Cleanroom Class 10,000 (ISO 7), Roller Boom, Detachable Hoist Ring
HANDLING 500 lb [226 kg] Rolls and Dies
DETAILS This lift was designed for a global leader in medical packing to resolve an ergonomic issue within their processes that required operators to manually adjust equipment to reach higher rolls and die loading. Alum-a-Lift provided a solution with increased lift height and a roller boom with detachable hoist ring capable of lifting 500 lb components within their Class 10,000 (ISO 7) cleanroom setting. This ergonomic handling tool

eliminates all manual lifting and enables the operators to load components safely and quickly.

13941 Veterans Memorial H Winston, GA 30187 USA +1 770 489 0328

alumalift