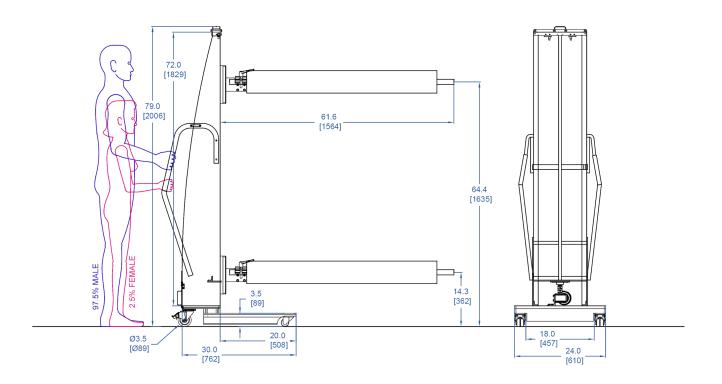

## **ROLL HANDLING LIFT WITH SHAFT GRIPPER**

## **34197**

FEATURING Light-Weight, Low-Profile Legs, Shaft Gripper

HANDLING 200 lb [90 kg] Rolls (plus 75-pound shaft)

DETAILS This roll handling lift was designed for a multinational consumer goods corporation that needed to address a safety concern within their manufacturing processes. The concern involved a through-shaft/mandrel to be inserted into a roll of material before being loaded onto a machine for processing. The mandrel shaft can be too heavy for operators to safely install or remove on their own. Alum-a-Lift offered a solution that includes a shaft gripper which securely clamps the mandrel from the end, allowing the operator to insert (or extract) the mandrel from the roll. This resolution met their material handling needs safely and efficiently.