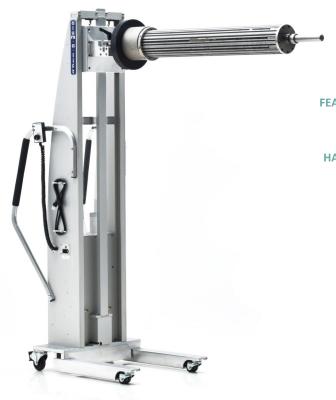

## **ROLL HANDLING LIFT WITH SHAFT GRIPPER**

## **34197**

FEATURING Light-Weight, Low-Profile Legs, Shaft Gripper

HANDLING 200 lb [90 kg] Rolls (plus 75-pound shaft)

DETAILS This roll handling lift was designed for a multinational consumer goods corporation that needed to address a safety concern within their manufacturing processes. The concern involved a through-shaft/mandrel to be inserted into a roll of material before being loaded onto a machine for processing. The mandrel shaft can be too heavy for operators to safely install or remove on their own. Alum-a-Lift offered a solution that includes a shaft gripper which securely clamps the mandrel from the end, allowing the operator to insert (or extract) the mandrel from the roll. This resolution met their material handling needs safely and efficiently.