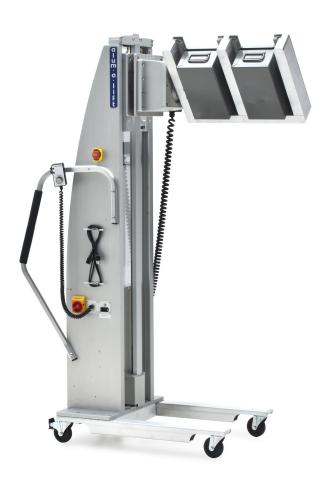

## FEATURED ALUM-A-LIFT STACKBOX HANDLING LIFT WITH ROTATING FORK SET

alumalift

13941 Veterans Memorial Hwy Winston, GA 30187 USA +1 770 489 0328

MODEL B350CS-72 FEATURING Encapsulated Drive Train, Carriage Stabilizer, Powered 180 Degree Rotation, Fixed Fork Set

HANDLING 230 lb [104 kg] Scrap Bins, Stackboxes, and Totes

DETAILS This lift was designed for a connecting solutions company looking for a lifting and dumping solution for heavy scrap bins that were being handled manually. Alum-a-Lift's solution captures the lip of two stackboxes between the top plate of the fixed fork set, which extends slightly past the edge of the bin's lip as added support for secure handling. A safety overload module with load/obstacle sensing will stop travel if the lift is overloaded or encounters any force in the upward direction. The lift's base width, leg length, and casters diameter were customized to interface with the hopper so rotating bins can be dumped with no problem.