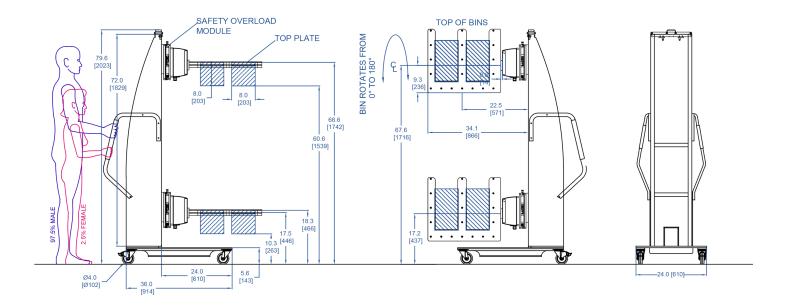

HANDLING 230 lb [104 kg] Scrap Bins, Stackboxes, and Totes

DETAILS This lift was designed for a connecting solutions company looking for a lifting and dumping solution for heavy scrap bins that were being handled manually. Alum-a-Lift's solution captures the lip of two stackboxes between the top plate of the fixed fork set, which extends slightly past the edge of the bin's lip as added support for secure handling. A safety overload module with load/obstacle sensing will stop travel if the lift is overloaded or encounters any force in the upward direction. The lift's base width, leg length, and casters diameter were customized to interface with the hopper so rotating bins can be dumped with no problem.