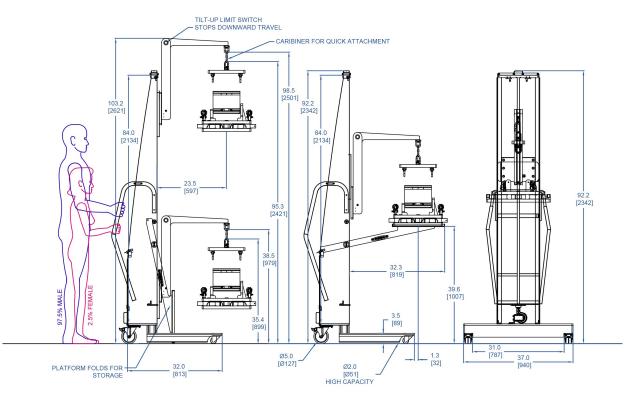

## **33536**

MODEL L200CS-84

FEATURING Low Profile Legs, Boom and Swiveling Hoist Ring

with Obstacle Encounter, Folding Work Tray

**HANDLING** 150 lb [68 kg] Batteries

**DETAILS** 

An aerospace company required a lightweight boom style lift capable of handling battery components from testing cabinets within a tight work environment. The aerospace project engineers specified load capacity, base straddle width, height requirements and more. A folding storable tray was needed for stable transportation and to create a work station for the operators. This simple lift fits the space, picks the load, offers a work station, transports the assembly, and interfaces with the machine as intended making it the safe solution.