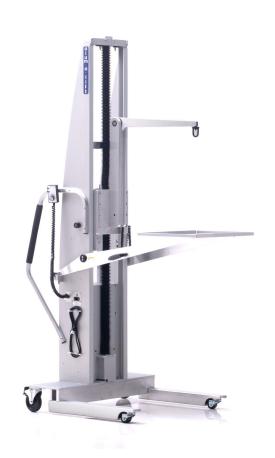

## **33536**

MODEL L200CS-84

FEATURING Low Profile Legs, Boom and Swiveling Hoist Ring

with Obstacle Encounter, Folding Work Tray

**HANDLING** 150 lb [68 kg] Batteries

**DETAILS** 

An aerospace company required a lightweight boom style lift capable of handling battery components from testing cabinets within a tight work environment. The aerospace project engineers specified load capacity, base straddle width, height requirements and more. A folding storable tray was needed for stable transportation and to create a work station for the operators. This simple lift fits the space, picks the load, offers a work station, transports the assembly, and interfaces with the machine as intended making it the safe solution.