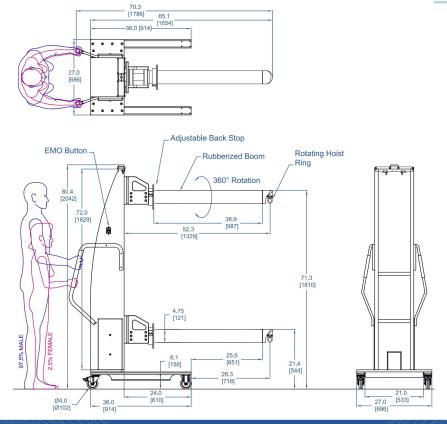

## RUBBER LINED BOOM LIFT FOR ELECTRONIC MANUFACTURING

**34310** 

MODEL B350CS-72

FEATURING Rotating Boom, Rubberized Shaft, EMO Buttons, Swiveling Hoist Ring, Adjustable Back Stop

HANDLING 133 lb [60 kg] Rotor Rings

DETAILS A leading manufacturer of electronic linear measuring systems required a lift to handle sensitive rotor rings. These rings are used to configure sensors for measuring mechanical parameters to provide highly accurate and precise measurement of linear distances. This Alum-a-Lift features a shaft with rubber lining that can freely rotate 360° allowing the operator to orient the components at every angle and a detachable hoist ring that makes the application versatile in handling any lift loads that fall

within its capacity rating.