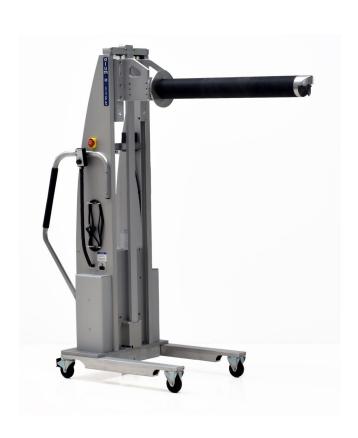

## RUBBER LINED BOOM LIFT FOR ELECTRONIC MANUFACTURING

**34310** 

MODEL B350CS-72

FEATURING Rotating Boom, Rubberized Shaft, EMO Buttons, Swiveling Hoist Ring, Adjustable Back Stop

HANDLING 133 lb [60 kg] Rotor Rings

DETAILS A leading manufacturer of electronic linear measuring systems required a lift to handle sensitive rotor rings. These rings are used to configure sensors for measuring mechanical parameters to provide highly accurate and precise measurement of linear distances. This Alum-a-Lift features a shaft with rubber lining that can freely rotate 360° allowing the operator to orient the components at every angle and a detachable hoist ring that makes the application versatile in handling any lift loads that fall

within its capacity rating.