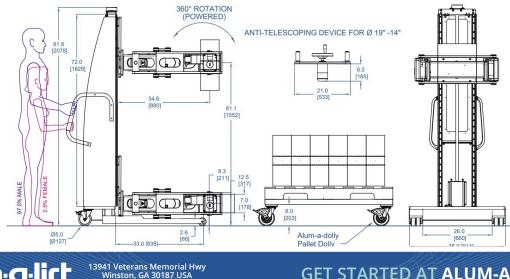

## FEATURED ALUM-A-LIFT POWERED CLAMP ANTI TELESCOPING COPPER REEL HANDLING LIFT

MODEL A800CSLR-72

FEATURING Powered Clamp, Powered Wrists, Anti-Telescoping Device, Dual Clamp Force Setting

HANDLING 500 lb. [227 kg] Rolls

DETAILS When manufacturing large industrial radiators, heat exchangers are the foundation of the heat transfer system. Copper is a thermally efficient conductor of heat as its high thermal conductivity allows heat to pass through it quickly. This Alum-a-Lift features a specialty anti-telescoping device that rotates with very heavy copper rolls preventing them from sliding out from their core and a "safe to lift" indicator light ensuring secure, efficient handling. Engineered to accommodate half and full height rolls, this lift includes a custom high/low force toggle further enhancing safety. The low-profile legs allow for very low pickups and deployments.