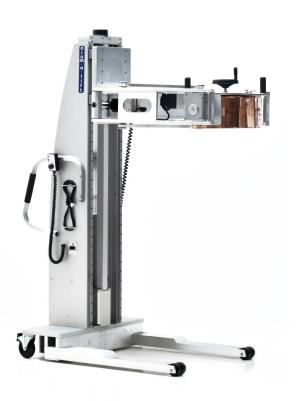

## FEATURED ALUM-A-LIFT POWERED CLAMP ANTI TELESCOPING COPPER REEL HANDLING LIFT

MODEL A800CSLR-72

FEATURING Powered Clamp, Powered Wrists, Anti-Telescoping Device, Dual Clamp Force Setting

HANDLING 500 lb. [227 kg] Rolls

DETAILS When manufacturing large industrial radiators, heat exchangers are the foundation of the heat transfer system. Copper is a thermally efficient conductor of heat as its high thermal conductivity allows heat to pass through it quickly. This Alum-a-Lift features a specialty anti-telescoping device that rotates with very heavy copper rolls preventing them from sliding out from their core and a "safe to lift" indicator light ensuring secure, efficient handling. Engineered to accommodate half and full height rolls, this lift includes a custom high/low force toggle further enhancing safety. The low-profile legs allow for very low pickups and deployments.