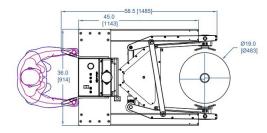

## FEATURED ALUM-A-LIFT POWERED CLAMP ANTI TELESCOPING COPPER REEL HANDLING LIFT

MODEL A800CSLR-72

FEATURING Powered Clamp, Powered Wrists, Anti-Telescoping Device, Dual Clamp Force Setting

HANDLING 500 lb. [227 kg] Rolls

DETAILS When manufacturing large industrial radiators, heat exchangers are the foundation of the heat transfer system. Copper is a thermally efficient conductor of heat as its high thermal conductivity allows heat to pass through it quickly. This Alum-a-Lift features a specialty anti-telescoping device that rotates with very heavy copper rolls preventing them from sliding out from their core and a "safe to lift" indicator light ensuring secure, efficient handling. Engineered to accommodate half and full height rolls, this lift includes a custom high/low force toggle further enhancing safety. The low-profile legs allow for very low pickups and deployments.