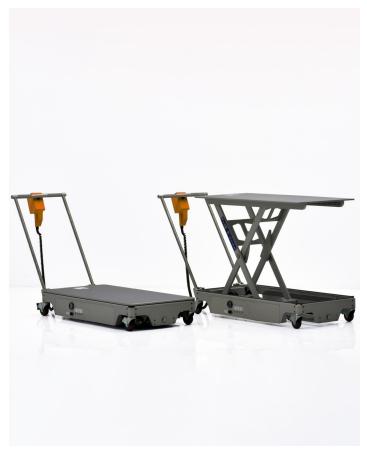

## FEATURED ALUM-A-LIFT ELECTRIC SCISSOR LIFT FOR SEMICONDUCTOR CLEANROOMS

MODEL Scissor Lift; Short Stroke Cart

FEATURING Fold-down handle, 24 volt all electrical system, Novel drive system, ISO 5 (Class 100) cleanroom rated

HANDLING 150 KG [ 331 lbs] Loads

DETAILS Scissor lifts are normally a commodity level item. However, these are generally hydraulic powered and not compatible with cleanroom standards. When a leading semiconductor tool supplier needed a tailored solution for field service in fabs, Alum-a-Lift was up to the task. Not only is this lift small, lightweight with an all-electric system, it is the only known scissor lift suitable for Class 100 (ISO 5) cleanrooms. It also features custom interface for tooling and uses a proprietary multi-stage drivetrain. Given the limitations when scissor lifts are retracted, this created the need for us to develop a novel mechanism to facilitate lifting prioritizing safety and ergonomic field service.