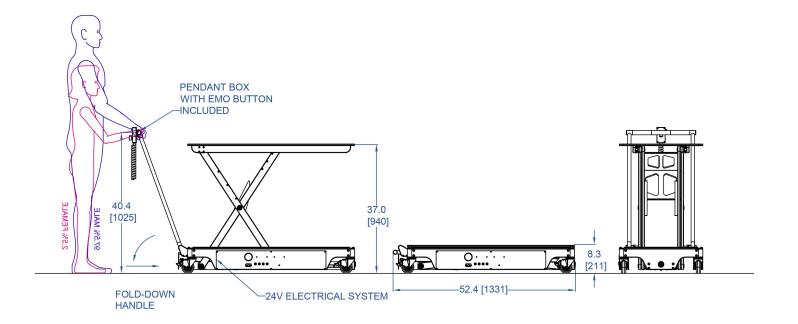

## FEATURED ALUM-A-LIFT ELECTRIC SCISSOR LIFT FOR SEMICONDUCTOR CLEANROOMS

MODEL Scissor Lift; Short Stroke Cart

FEATURING Fold-down handle, 24 volt all electrical system, Novel drive system, ISO 5 (Class 100) cleanroom rated

HANDLING 150 KG [ 331 lbs] Loads

DETAILS Scissor lifts are normally a commodity level item. However, these are generally hydraulic powered and not compatible with cleanroom standards. When a leading semiconductor tool supplier needed a tailored solution for field service in fabs, Alum-a-Lift was up to the task. Not only is this lift small, lightweight with an all-electric system, it is the only known scissor lift suitable for Class 100 (ISO 5) cleanrooms. It also features custom interface for tooling and uses a proprietary multi-stage drivetrain. Given the limitations when scissor lifts are retracted, this created the need for us to develop a novel mechanism to facilitate lifting prioritizing safety and ergonomic field service.