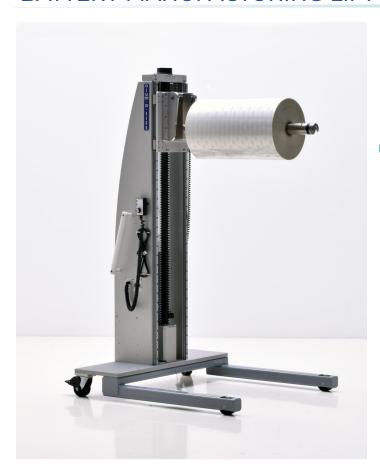

## BATTERY MANUFACTURING LIFT WITH ROLLER BOOM

PROJECT 32491

MODEL A1500CSLP-72

FEATURING Roller Boom, Tilt-Up Module, Flip-Up End Stop, **Docking Interface Feature** 

HANDLING 700 lb [317 kg] Rolls

**DETAILS** This lift was designed for a leader in lithium-ion battery manufacturing that needed a custom material handling solution to load cumbersome rolls of substrate into a coating machine and transferred to storage. Alum-a-Lifts are naturally corrosion resistant and do not have hydraulic or other fluids that can leak which makes this all-electric drivetrain solution a great fit for projects where cleanliness is a priority. Also included, embedded rollers for easy loading, a tilt-up obstacle encounter to safeguard against property damage and a flip up end stop to prevent the roll from sliding off during transportation. This design has the additional bonus of a docking system that interfaces with their storage carts.