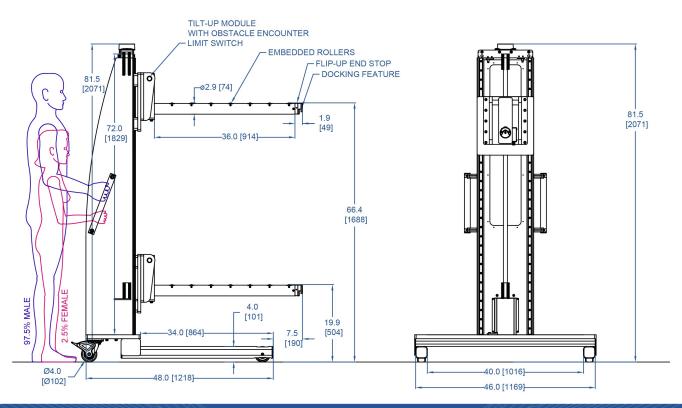

## BATTERY MANUFACTURING LIFT WITH ROLLER BOOM

PROJECT 32491

MODEL A1500CSLP-72

FEATURING Roller Boom, Tilt-Up Module, Flip-Up End Stop, **Docking Interface Feature** 

HANDLING 700 lb [317 kg] Rolls

**DETAILS** This lift was designed for a leader in lithium-ion battery manufacturing that needed a custom material handling solution to load cumbersome rolls of substrate into a coating machine and transferred to storage. Alum-a-Lifts are naturally corrosion resistant and do not have hydraulic or other fluids that can leak which makes this all-electric drivetrain solution a great fit for projects where cleanliness is a priority. Also included, embedded rollers for easy loading, a tilt-up obstacle encounter to safeguard against property damage and a flip up end stop to prevent the roll from sliding off during transportation. This design has the additional bonus of a docking system that interfaces with their storage carts.