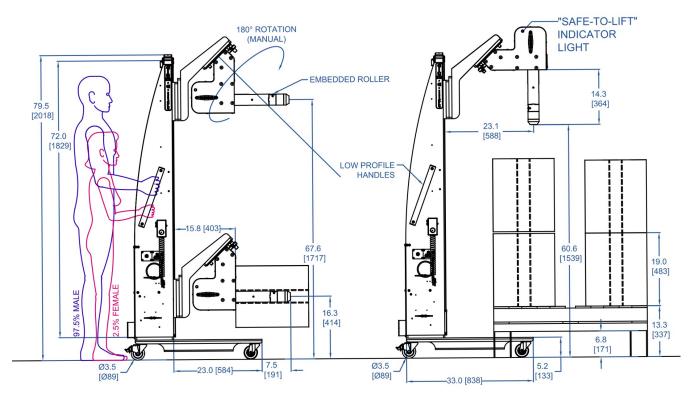

## FEATURED ALUM-A-LIFT COMPACT ROLL TURNER LIFT WITH EXPANDING MANDREL

alumalift

13941 Veterans Memorial Hwy Winston, GA 30187 USA

+1 770 489 0328

MODEL B350CSWD-72
FEATURING Expanding Mandrel Roll Gripper, 180 Degree Mandrel Rotation, IP65 Wash-down
HANDLING 150 lb [68 kg] Rolls
DETAILS In the food manufacturing industry, all material handling solutions must be able to withstand routine cleanings. This Alum-a-Lift is not only IP65 washdown rated and durable, the footprint was designed to maneuver in a very narrow aisleway. This lift introduces a compact manual rotation module that fits into the tightest dimensional constraints. The embedded roller helps to load and unload rolls easily.