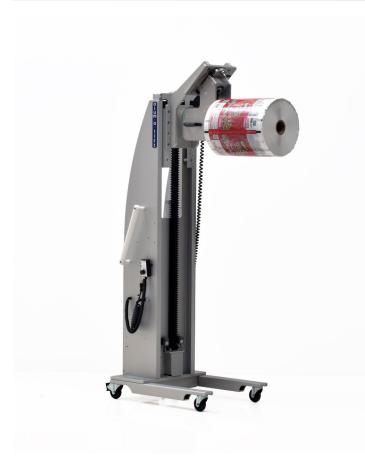

## FEATURED ALUM-A-LIFT COMPACT ROLL TURNER LIFT WITH EXPANDING MANDREL

alumalift

13941 Veterans Memorial Hwy Winston, GA 30187 USA

+1 770 489 0328

MODEL B350CSWD-72
FEATURING Expanding Mandrel Roll Gripper, 180 Degree Mandrel Rotation, IP65 Wash-down
HANDLING 150 lb [68 kg] Rolls
DETAILS In the food manufacturing industry, all material handling solutions must be able to withstand routine cleanings. This Alum-a-Lift is not only IP65 washdown rated and durable, the footprint was designed to maneuver in a very narrow aisleway. This lift introduces a compact manual rotation module that fits into the tightest dimensional constraints. The embedded roller helps to load and unload rolls easily.