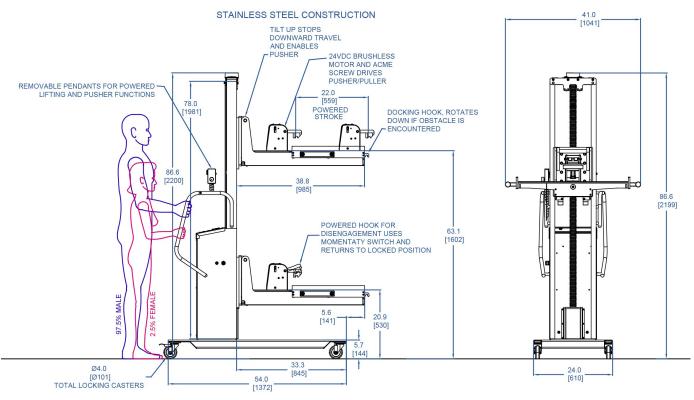

## FEATURED ALUM-A-LIFT PHARMACEUTICAL FREEZER SHELF TRAY LOADING LIFT

alumalift

13941 Veterans Memorial Hwy Winston, GA 30187 USA +1 770 489 0328

MODEL A800SS-78

FEATURING Powered pusher/puller with Force Limiter, Docking, Rack System, Stainless-steel

HANDLING 110lb [50 kg] Trays

DETAILS This Alum-a-Lift was designed for a pharmaceutical industry leader seeking a reliable solution to load and unload trays of organic biotherapy into a freezer. Beyond meeting stringent environmental and cleaning standards, this lift is a complete handling solution, supplying both the mounted freezer racks and the trays for product placement. Constructed with stainless steel, this application includes a powered pusher/puller for efficient loading and unloading. The inclusion of a docking station enhances alignment, and an overload system safeguards against potential tray obstructions, preventing damage to valuable products.