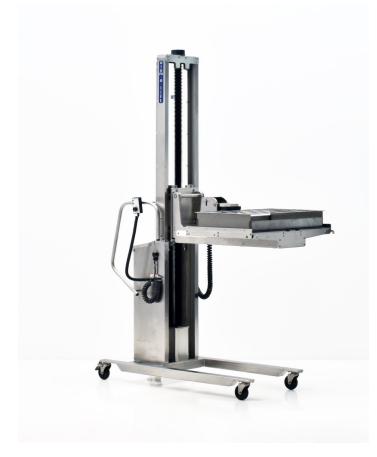

## FEATURED ALUM-A-LIFT PHARMACEUTICAL FREEZER SHELF TRAY LOADING LIFT

alumalift

13941 Veterans Memorial Hwy Winston, GA 30187 USA +1 770 489 0328

MODEL A800SS-78

FEATURING Powered pusher/puller with Force Limiter, Docking, Rack System, Stainless-steel

HANDLING 110lb [50 kg] Trays

DETAILS This Alum-a-Lift was designed for a pharmaceutical industry leader seeking a reliable solution to load and unload trays of organic biotherapy into a freezer. Beyond meeting stringent environmental and cleaning standards, this lift is a complete handling solution, supplying both the mounted freezer racks and the trays for product placement. Constructed with stainless steel, this application includes a powered pusher/puller for efficient loading and unloading. The inclusion of a docking station enhances alignment, and an overload system safeguards against potential tray obstructions, preventing damage to valuable products.

GET STARTED AT ALUM-A-LIFT.COM