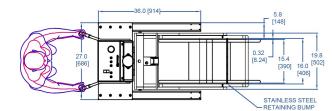

## PROJECT **34125**

MODEL A800CS-48 FEATURING Powered Eject/Unload, Stainless Steel Retaining Bump, Automatic Spool Tension Cradle HANDLING 410 lb [186 kg] Spools **DETAILS** This lift was designed for a leading global industrial technology manufacturer to handle and store spools of heavy metal wiring for future distribution. This Alum-a-Lift features a powered eject/unload end effector to ensure efficient handling. The roll is securely held on an inclined surface by the stainless-steel retaining bump for added safety. Unlike the v-trough, in this innovative design, the front edge flattens for easy loading when lowered to the floor allowing the load to be supported from below. The automatic spool tension cradle, operated by push-button control enhances functionality while also prioritizing operator safety, preventing potential injuries.