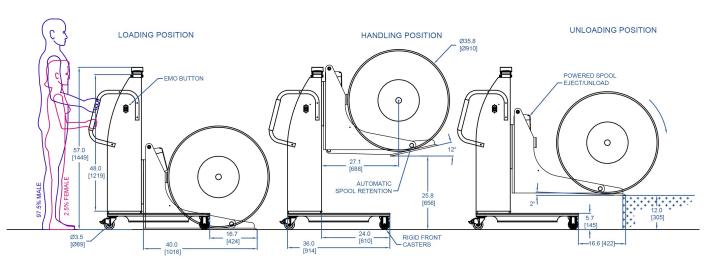

## PROJECT **34125**

MODEL A800CS-48 FEATURING Powered Eject/Unload, Stainless Steel Retaining Bump, Automatic Spool Tension Cradle HANDLING 410 lb [186 kg] Spools **DETAILS** This lift was designed for a leading global industrial technology manufacturer to handle and store spools of heavy metal wiring for future distribution. This Alum-a-Lift features a powered eject/unload end effector to ensure efficient handling. The roll is securely held on an inclined surface by the stainless-steel retaining bump for added safety. Unlike the v-trough, in this innovative design, the front edge flattens for easy loading when lowered to the floor allowing the load to be supported from below. The automatic spool tension cradle, operated by push-button control enhances functionality while also prioritizing operator safety, preventing potential injuries.