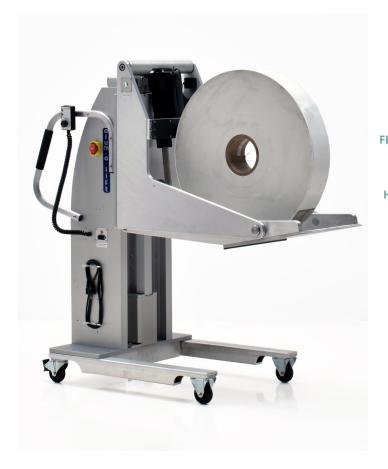

## PROJECT **34125**

MODEL A800CS-48 FEATURING Powered Eject/Unload, Stainless Steel Retaining Bump, Automatic Spool Tension Cradle HANDLING 410 lb [186 kg] Spools **DETAILS** This lift was designed for a leading global industrial technology manufacturer to handle and store spools of heavy metal wiring for future distribution. This Alum-a-Lift features a powered eject/unload end effector to ensure efficient handling. The roll is securely held on an inclined surface by the stainless-steel retaining bump for added safety. Unlike the v-trough, in this innovative design, the front edge flattens for easy loading when lowered to the floor allowing the load to be supported from below. The automatic spool tension cradle, operated by push-button control enhances functionality while also prioritizing operator safety, preventing potential injuries.