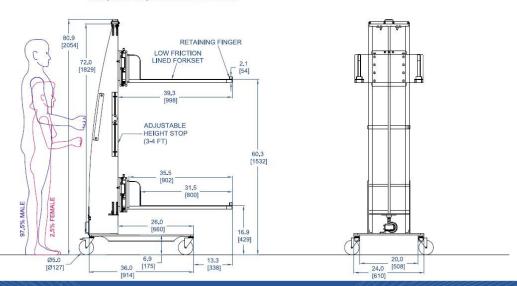

## NON MARRING FORKSET LIFT FOR CUSTOM DIE FIXTURES

**PROJECT** 33485

MODEL L200CRCS-72

FEATURING Class 1000 (ISO 6) Cleanroom Rating, Adjustable Limit

Switches, Safety Overload / Obstacle Encounter

HANDLING 135 lb [61 kg] components

**DETAILS** This lift was engineered for a materials manufacturer that needed a safe solution for the installation of rectangular die fixtures for ceramics manufacturing. This Alum-a-Lift is also Class 1000 (ISO 6) cleanroom compatible and comes equipped with an obstacle encounter module that stops downward travel when in the correct install position. Adjustable limit switches and custom retaining "fingers" that captivate dies during handling, offers heightened customization while prioritizing safety.