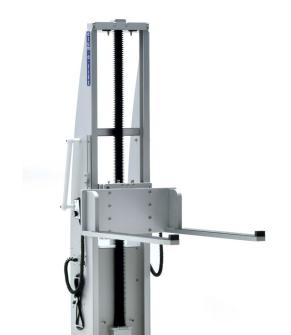

## NON MARRING FORKSET LIFT FOR CUSTOM DIE FIXTURES

**PROJECT** 33485

MODEL L200CRCS-72

FEATURING Class 1000 (ISO 6) Cleanroom Rating, Adjustable Limit

Switches, Safety Overload / Obstacle Encounter

HANDLING 135 lb [61 kg] components

**DETAILS** This lift was engineered for a materials manufacturer that needed a safe solution for the installation of rectangular die fixtures for ceramics manufacturing. This Alum-a-Lift is also Class 1000 (ISO 6) cleanroom compatible and comes equipped with an obstacle encounter module that stops downward travel when in the correct install position. Adjustable limit switches and custom retaining "fingers" that captivate dies during handling, offers heightened customization while prioritizing safety.