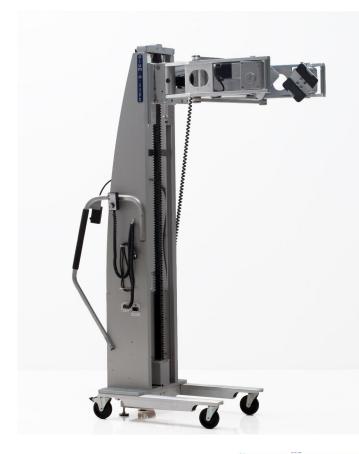

## FEATURED ALUM-A-LIFT MATERIALS LIFT WITH CLAMP AND LOAD SENSING

MODEL B350CS-84

FEATURING Clamp with Wrists, Load Sensing and Deadman Brake

HANDLING 75 lb. [34 kg] Rolls

DETAILS This Alum-a-Lift was designed for a materials manufacturer that needed to transport ceramic pots of hot liquid resin. Custom grips specially designed for their pots, along with powered wrists to empty the resin and 10 foot long pendant cords allow the operator to manage the liquid from a safe distance. The dead man brake automatically keeps the lift in place when the handle is released. Additionally, the load sensing module will stop vertical travel if the lift is overloaded or if an obstacle is encountered.