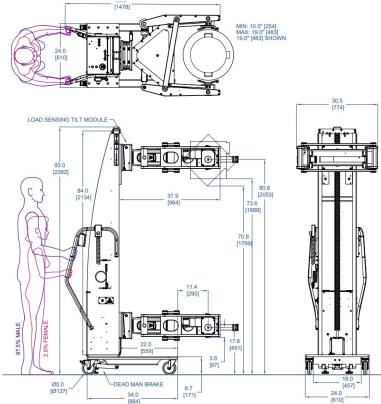

## FEATURED ALUM-A-LIFT MATERIALS LIFT WITH CLAMP AND LOAD SENSING

MODEL B350CS-84

FEATURING Clamp with Wrists, Load Sensing and Deadman Brake

HANDLING 75 lb. [34 kg] Rolls

DETAILS This Alum-a-Lift was designed for a materials manufacturer that needed to transport ceramic pots of hot liquid resin. Custom grips specially designed for their pots, along with powered wrists to empty the resin and 10 foot long pendant cords allow the operator to manage the liquid from a safe distance. The dead man brake automatically keeps the lift in place when the handle is released. Additionally, the load sensing module will stop vertical travel if the lift is overloaded or if an obstacle is encountered.