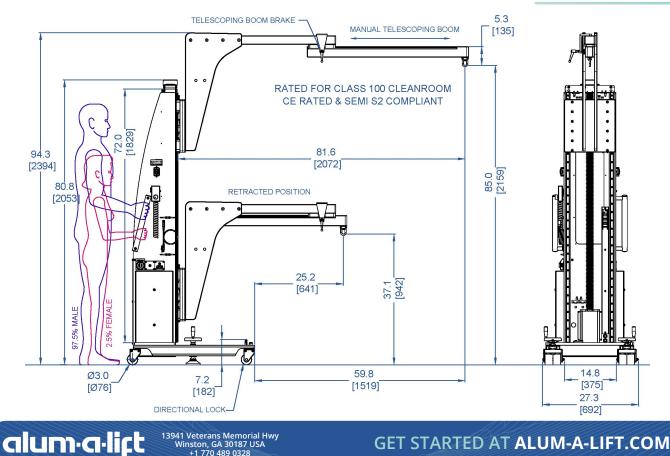

## PROJECT 33282

MODEL A800CRCSLR-72

FEATURING Swivel Hoist Ring, Manual Telescoping Boom with Lock, Obstacle and Overload Sensing, Active Lifting Speed Adjustment, Floor Brakes, ISO 5 (Class 100) Cleanroom Rated, SEMI S2, CE Compliant

150 lb [68 kg] Laser Optical Components HANDLING

This lift is designed to service various items in a new tool DETAILS for a leading semiconductor and display equipment company. The telescoping boom shuttles in and out allowing a more compact footprint and the leveling pads are compatible with the flooring typically found in semi cleanrooms. Our team worked closely with the customer's engineering group to develop a complete solution tailored to meet the exacting requirements needed for formal NRTL (Nationally Recognized Testing Laboratory) testing to SEMI S2.