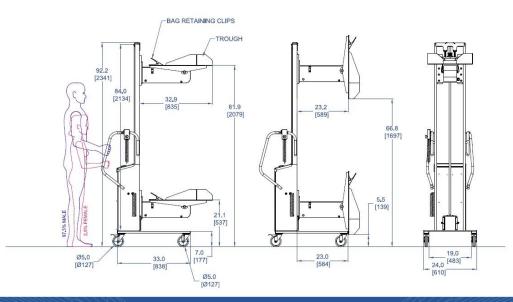

## **32461**

MODEL L200SS-84

FEATURING Stainless Steel Construction, Powered Tilting

Platform, Bag Clips

HANDLING 50 lb [23 kg] Bags

**DETAILS** This Alum-a-Lift was created for a Bio-

Pharmaceutical manufacturer to dump a 50 lb bag of product into a hopper. This could be done by hand, but at heights close to 6ft [1.8m] this repetitive motion elevates the risk for shoulder injuries or dropped bags. Stainless steel construction allows this lift to be wiped with caustic cleaners typically used in food and drug environments. The funneled platform directs the product into the small opening of the hopper, and clips at the rear keeping the bag in place as it rotates eliminating the risk of injury.

STAINLESS STEEL CONSTRUCTION