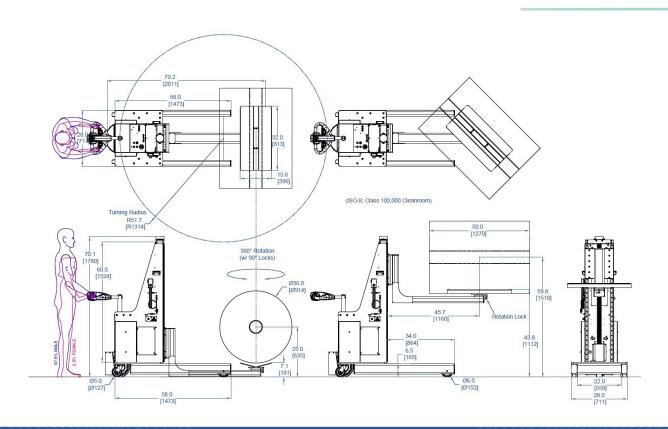

## **PROJECT** 34151

MODEL A800CRCSLRPD-60

FEATURING Power Drive Wheel, Swiveling V-Cradle, ISO-8 Class

100,000 Cleanroom Compatible

HANDLING 500 lb [227 kg] Rolls

**DETAILS** Many manufacturing operations involve the handling of material rolls within the facility. This self-propelled Alum-a-Lift features an extended reach, swiveling Vtrough, and is compatible for use in an ISO-8 Class 100,000 cleanroom. With the ability to rotate the material by 90°, it facilitates easy access to a variety of storage racks and machines, eliminating the necessity for manual material transfer between lifts. This versatile and ergonomically designed material handling solution optimizes the manufacturing process, allowing operators to interact with each rack or machine in a single lifting maneuver.