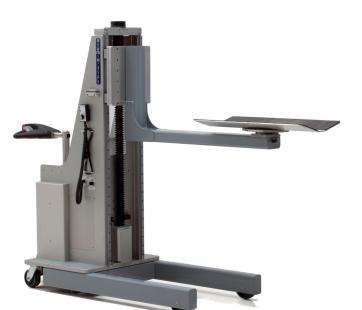

## **PROJECT** 34151

MODEL A800CRCSLRPD-60

FEATURING Power Drive Wheel, Swiveling V-Cradle, ISO-8 Class

100,000 Cleanroom Compatible

HANDLING 500 lb [227 kg] Rolls

**DETAILS** Many manufacturing operations involve the handling of material rolls within the facility. This self-propelled Alum-a-Lift features an extended reach, swiveling Vtrough, and is compatible for use in an ISO-8 Class 100,000 cleanroom. With the ability to rotate the material by 90°, it facilitates easy access to a variety of storage racks and machines, eliminating the necessity for manual material transfer between lifts. This versatile and ergonomically designed material handling solution optimizes the manufacturing process, allowing operators to interact with each rack or machine in a single lifting maneuver.