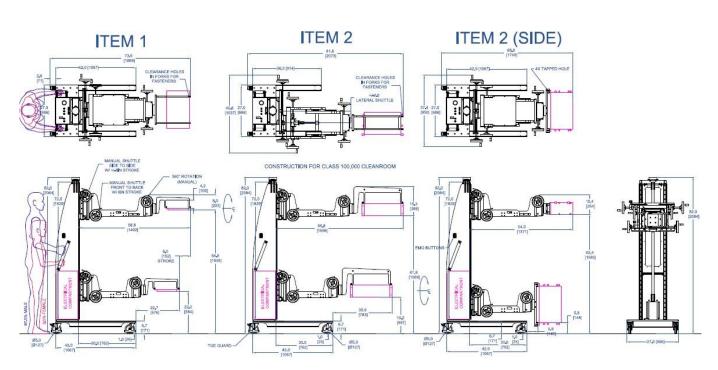

## HIGH PRECISION INTERCHANGABLE WORK POSITIONER LIFT

**PROJECT** 33629

MODEL A800CRCSLR-72

FEATURING 2 DOF Shuttle, Rotation Module, Class OA ESD, Toe

Guards, Class 100,000 (ISO 8) Cleanroom

HANDLING 150 lb [68 kg] components

**DETAILS** Designed to operate within a Class OA (ESD) environment and accommodate the installation of multiple components, this Alum-a-Lift incorporates specialized modules for the precise manipulation of delicate electronic elements. Serving as a versatile workstation, this lift empowers operators to install components with precision, positioning them directly onto the target component while providing adjustable capabilities for ergonomic maneuvering. The end effector is equipped with a bolt-on interchangeable interface, enabling users to handle two different components in various orientations.