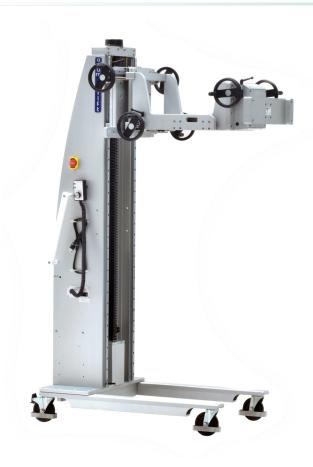

## HIGH PRECISION INTERCHANGABLE WORK POSITIONER LIFT

**PROJECT** 33629

MODEL A800CRCSLR-72

FEATURING 2 DOF Shuttle, Rotation Module, Class OA ESD, Toe

Guards, Class 100,000 (ISO 8) Cleanroom

HANDLING 150 lb [68 kg] components

**DETAILS** Designed to operate within a Class OA (ESD) environment and accommodate the installation of multiple components, this Alum-a-Lift incorporates specialized modules for the precise manipulation of delicate electronic elements. Serving as a versatile workstation, this lift empowers operators to install components with precision, positioning them directly onto the target component while providing adjustable capabilities for ergonomic maneuvering. The end effector is equipped with a bolt-on interchangeable interface, enabling users to handle two different components in various orientations.