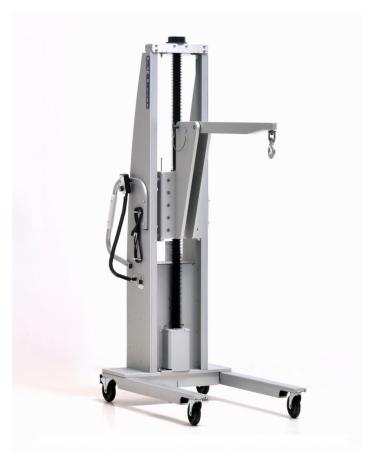

## AEROSPACE CLEANROOM HOIST BOOM LIFT

**PROJECT** 33665

MODEL A800CRCS-72

FEATURING Stowable Boom with Load-Rated Hoist Ring,

Cleanroom Class 1000 (ISO 6) Compatibility, ESD Drag

Chain

HANDLING 330lb [150 kg] Aerospace Research Components

**DETAILS** We designed this versatile Aerospace lift to cater to a client specializing in space instrument development and hardware testing for both space and groundbased projects. This Alum-a-Lift includes a boom with a hoist ring capable of lifting components within their ISO 6 cleanroom setting. This streamlined and efficient end effector enables seamless adaptation with their current capabilities and future space challenges without any modifications, and it conveniently folds down for storage in their confined workspace.