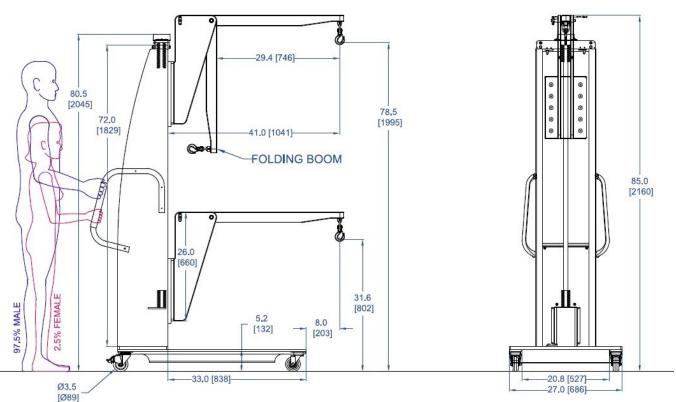

## AEROSPACE CLEANROOM HOIST BOOM LIFT

**PROJECT** 33665

MODEL A800CRCS-72

FEATURING Stowable Boom with Load-Rated Hoist Ring,

Cleanroom Class 1000 (ISO 6) Compatibility, ESD Drag

Chain

HANDLING 330lb [150 kg] Aerospace Research Components

**DETAILS** We designed this versatile Aerospace lift to cater to a client specializing in space instrument development and hardware testing for both space and groundbased projects. This Alum-a-Lift includes a boom with a hoist ring capable of lifting components within their ISO 6 cleanroom setting. This streamlined and efficient end effector enables seamless adaptation with their current capabilities and future space challenges without any modifications, and it conveniently folds down for storage in their confined workspace.