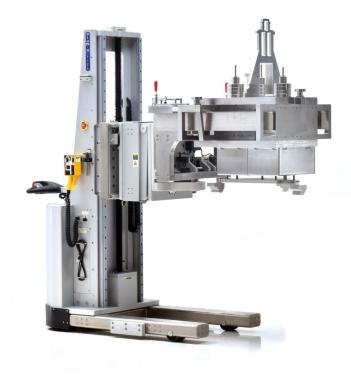

## FEATURED ALUM-A-LIFT SEMICONDUCTOR LITHOGRAPHY INSPECTION LIFT

MODEL A3500CRCSLRPD-84

FEATURING Lined Stainless Steel Fork Set, Powered Yaw and Pivot Rotation, Powered Front to Back Shuttle, Powered Lateral Shuttle, Laser Optical Alignment, Obstacle and Overload Sensing, Powered Drive Wheel, ISO 5 (Class 100 Cleanroom Rated, SEMI S2, CE Compliant

HANDLING 1660 lb [753 kg] Inspection Assemblies

DETAILS Designed for a global leader in nanometer-scale lithography defect inspection systems catering to semiconductor chip manufacturing, this lift system can perform detailed installation and maintenance operations with precise, repeatable placement of a heavy imaging component. The distinctive feature of this lift lies in its capacity to deliver powered movements with a remarkable resolution of under 100 microns, surpassing client expectations.