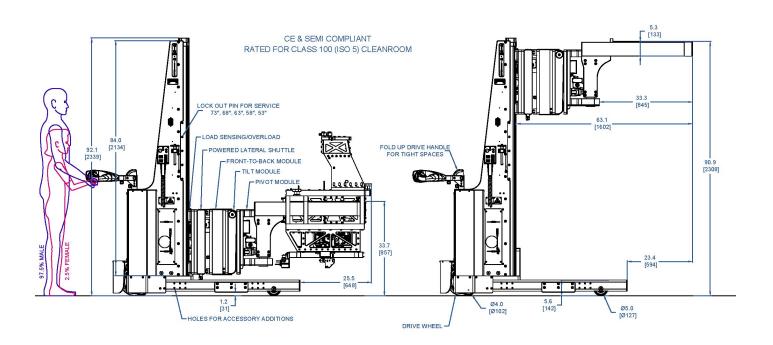

## FEATURED ALUM-A-LIFT SEMICONDUCTOR LITHOGRAPHY INSPECTION LIFT

MODEL A3500CRCSLRPD-84

FEATURING Lined Stainless Steel Fork Set, Powered Yaw and Pivot Rotation, Powered Front to Back Shuttle, Powered Lateral Shuttle, Laser Optical Alignment, Obstacle and Overload Sensing, Powered Drive Wheel, ISO 5 (Class 100 Cleanroom Rated, SEMI S2, CE Compliant

HANDLING 1660 lb [753 kg] Inspection Assemblies

DETAILS Designed for a global leader in nanometer-scale lithography defect inspection systems catering to semiconductor chip manufacturing, this lift system can perform detailed installation and maintenance operations with precise, repeatable placement of a heavy imaging component. The distinctive feature of this lift lies in its capacity to deliver powered movements with a remarkable resolution of under 100 microns, surpassing client expectations.