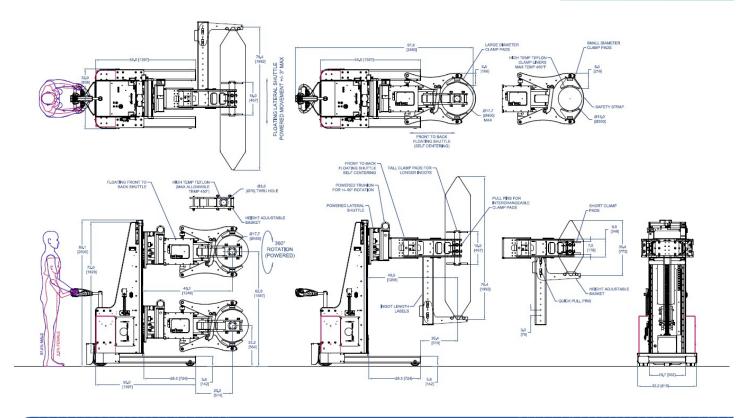

## PROJECT **30111**

MODEL A2500CSLRPD-72

FEATURING Power Drive, Floating Lateral Shuttle, Floating Forward Shuttle, Interchangeable Grips, Catch Basket

HANDLING 1100 lb [500 kg] Ingots

DETAILS Silicon wafer manufacturing starts with the production of pure silicon crystal ingots. The operators need a very precise way to handle hot ingots (up to 400° F) from the draw tower, and then rotate them onto an inspection cart. This lift features floating adjustment in the front to back and side to side directions for alignment purposes. The ingots can be several different diameters and lengths requiring interchangeable grip pads. An adjustable length catch basket supports the ingot from the bottom for security during gripping and rotation. This precise task required a meticulous tool.