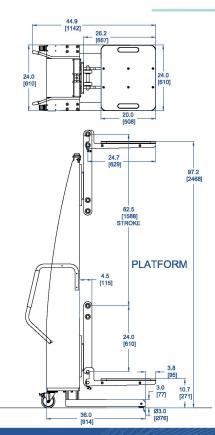

## FEATURED ALUM-A-LIFT MULTIPURPOSE LIFT FOR MEDICAL DEVICE MANUFACTURING

MODEL B350CS-84

FEATURING Interchangeable Boom and Platform, Tool-less Exchange, Removable Swiveling Spreader Bar with Straps, Low-Profile Leg, Speed Control

HANDLING Various Components weighing up to 150 LB [68 KG]

DETAILS This Multi-use Alum-a-Lift was designed for a prominent medical device manufacturer with limited storage space. It features an interchangeable boom and platform to service various components. This system also includes a custom swiveling spreader bar to connect with specific battery assemblies. This custom spreader bar can be removed which allows for general lifting of other objects. The low-profile legs allow the lift to fit underneath existing machine and table clearances.