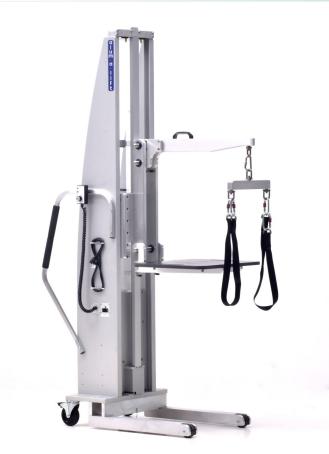

## FEATURED ALUM-A-LIFT MULTIPURPOSE LIFT FOR MEDICAL DEVICE MANUFACTURING

MODEL B350CS-84

FEATURING Interchangeable Boom and Platform, Tool-less Exchange, Removable Swiveling Spreader Bar with Straps, Low-Profile Leg, Speed Control

HANDLING Various Components weighing up to 150 LB [68 KG]

DETAILS This Multi-use Alum-a-Lift was designed for a prominent medical device manufacturer with limited storage space. It features an interchangeable boom and platform to service various components. This system also includes a custom swiveling spreader bar to connect with specific battery assemblies. This custom spreader bar can be removed which allows for general lifting of other objects. The low-profile legs allow the lift to fit underneath existing machine and table clearances.