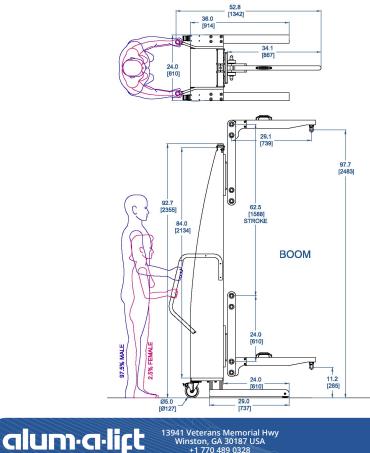

## FEATURED ALUM-A-LIFT MULTIPURPOSE LIFT FOR MEDICAL DEVICE MANUFACTURING

MODEL B350CS-84

FEATURING Interchangeable Boom and Platform, Tool-less Exchange, Removable Swiveling Spreader Bar with Straps, Low-Profile Leg, Speed Control

HANDLING Various Components weighing up to 150 LB [68 KG]

DETAILS This Multi-use Alum-a-Lift was designed for a prominent medical device manufacturer with limited storage space. It features an interchangeable boom and platform to service various components. This system also includes a custom swiveling spreader bar to connect with specific battery assemblies. This custom spreader bar can be removed which allows for general lifting of other objects. The low-profile legs allow the lift to fit underneath existing machine and table clearances.