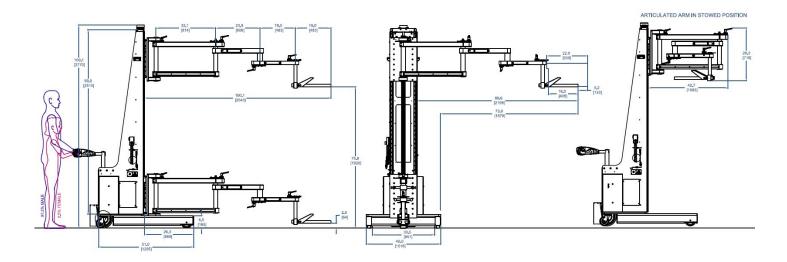

## FEATURED ALUM-A-LIFT ARTICULATING ARM BATTERY FORK SET LIFT

alumalift

FEATURING 4-Segment Articulating Arm, Battery Fork Set, On-Arm Controls, Powered Drive Unit
HANDLING 132 lb [60 kg] Batteries
DETAILS This Alum-a-lift was specifically engineered for a Global Service Provider to facilitate the loading of

MODEL A1500CSLRPD-96

Global Service Provider to facilitate the loading of backup power batteries into a communications infrastructure. Its ergonomic design includes a foursegment articulating arm and a specialized fork assembly, enabling the lift to access elevated enclosures. This feature empowers operators to effortlessly adjust the battery position and height from the exterior. Additionally, this customized ergonomically designed tool for material handling incorporates a cradling fork mechanism, ensuring optimal stability for batteries with a high center of mass.