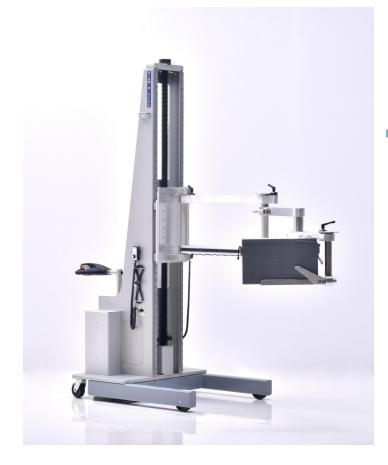

## FEATURED ALUM-A-LIFT ARTICULATING ARM BATTERY FORK SET LIFT

alumalift

FEATURING 4-Segment Articulating Arm, Battery Fork Set, On-Arm Controls, Powered Drive Unit
HANDLING 132 lb [60 kg] Batteries
DETAILS This Alum-a-lift was specifically engineered for a Global Service Provider to facilitate the loading of

MODEL A1500CSLRPD-96

Global Service Provider to facilitate the loading of backup power batteries into a communications infrastructure. Its ergonomic design includes a foursegment articulating arm and a specialized fork assembly, enabling the lift to access elevated enclosures. This feature empowers operators to effortlessly adjust the battery position and height from the exterior. Additionally, this customized ergonomically designed tool for material handling incorporates a cradling fork mechanism, ensuring optimal stability for batteries with a high center of mass.