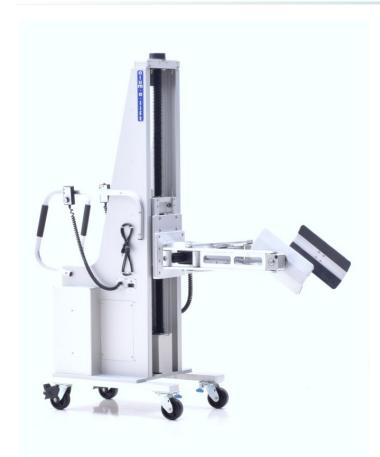

## COUNTERBALANCED PHARMA ROLL HANDLING LIFT

PROJECT **31638** 

MODEL C800CS-72

FEATURING Powered clamp with Rotating Wrists,

Counterbalanced Frame

HANDLING 170 lb. [77 kg] Rolls

**DETAILS** 

Alum-a-Lift developed this counterbalanced lifting system for a global leader in biopharmaceuticals. This lift seamlessly picks up rolls from pallets placed directly on the floor. Our engineers diligently assess stability, ensuring a 10° margin of safety against tipover for every lift. This evaluation enables us to optimize this balanced lift mechanism to meet this requirement while maintaining optimal functionality and performance.