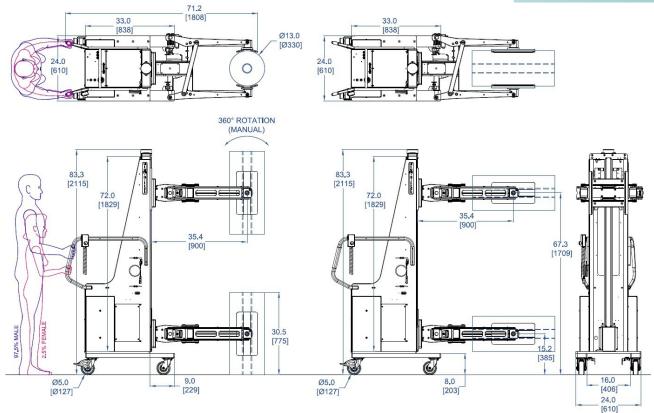

## COUNTERBALANCED PHARMA ROLL HANDLING LIFT

PROJECT **31638** 

MODEL C800CS-72

FEATURING Powered clamp with Rotating Wrists,

Counterbalanced Frame

HANDLING 170 lb. [77 kg] Rolls

**DETAILS** 

Alum-a-Lift developed this counterbalanced lifting system for a global leader in biopharmaceuticals. This lift seamlessly picks up rolls from pallets placed directly on the floor. Our engineers diligently assess stability, ensuring a 10° margin of safety against tipover for every lift. This evaluation enables us to optimize this balanced lift mechanism to meet this requirement while maintaining optimal functionality and performance.