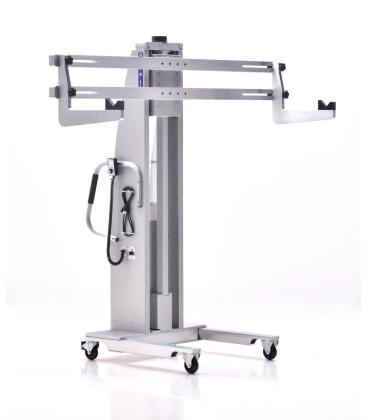

## **33589**

MODEL A800CS-72

FEATURING Wide Span, Adjustable Notched Fork Set Lift, Rigid

Front Casters, Non-Marring Cradle

HANDLING 300 lb [136 kg] Rolls

**DETAILS** Users of coating machines often need to transport

large rolls of valuable product to a staging area while avoiding direct contact with the material. This Aluma-Lift features a wide span, width adjustable fork set to safely handle large roll to roll production coaters. Non-marring cradles protect the shaft from damage. Rigid front casters allow for the operator to easily

transport material over a long distance.