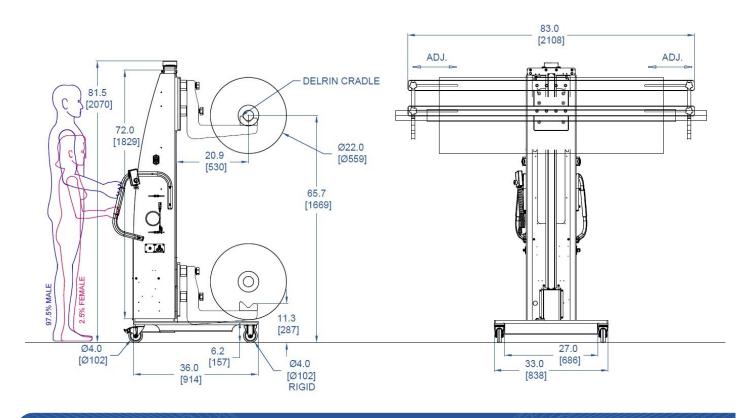

## **33589**

MODEL A800CS-72

FEATURING Wide Span, Adjustable Notched Fork Set Lift, Rigid

Front Casters, Non-Marring Cradle

HANDLING 300 lb [136 kg] Rolls

**DETAILS** Users of coating machines often need to transport

large rolls of valuable product to a staging area while avoiding direct contact with the material. This Aluma-Lift features a wide span, width adjustable fork set to safely handle large roll to roll production coaters. Non-marring cradles protect the shaft from damage. Rigid front casters allow for the operator to easily

transport material over a long distance.