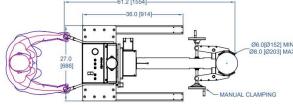

## FAIL-SAFE LIFT AND REPAIR STAND WITH ROTATING CLAMP

PROJECT 33313

MODEL A800CS-72

FEATURING Ancillary Hoist Ring, Manual Handwheel Clamp, Continuous 360° Powered Rotation Module

HANDLING 200 lb [91 kg] Assemblies

DETAILS This lift was built for a producer of pharmaceutical process equipment. Maintenance of this customer's product involves the return of a large bearing assembly to the factory for disassembly and refurbishment. Alum-a-Lift designed this system with a small diameter clamp with a powered rotation module to safely move reworked parts, various test, cleaning, and assembly stations. Some labor steps can even be completed on the ergonomic lift itself, completely eliminating handling and associated risks.