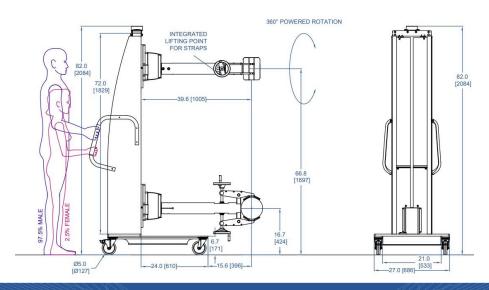

## FAIL-SAFE LIFT AND REPAIR STAND WITH ROTATING CLAMP

PROJECT 33313

MODEL A800CS-72

FEATURING Ancillary Hoist Ring, Manual Handwheel Clamp, Continuous 360° Powered Rotation Module

HANDLING 200 lb [91 kg] Assemblies

DETAILS This lift was built for a producer of pharmaceutical process equipment. Maintenance of this customer's product involves the return of a large bearing assembly to the factory for disassembly and refurbishment. Alum-a-Lift designed this system with a small diameter clamp with a powered rotation module to safely move reworked parts, various test, cleaning, and assembly stations. Some labor steps can even be completed on the ergonomic lift itself, completely eliminating handling and associated risks.