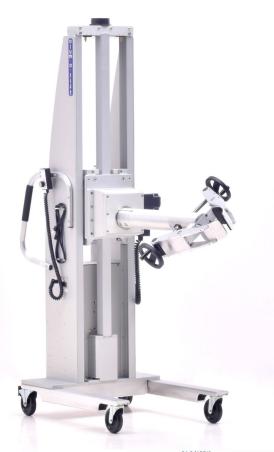

## FAIL-SAFE LIFT AND REPAIR STAND WITH ROTATING CLAMP

PROJECT 33313

MODEL A800CS-72

FEATURING Ancillary Hoist Ring, Manual Handwheel Clamp, Continuous 360° Powered Rotation Module

HANDLING 200 lb [91 kg] Assemblies

DETAILS This lift was built for a producer of pharmaceutical process equipment. Maintenance of this customer's product involves the return of a large bearing assembly to the factory for disassembly and refurbishment. Alum-a-Lift designed this system with a small diameter clamp with a powered rotation module to safely move reworked parts, various test, cleaning, and assembly stations. Some labor steps can even be completed on the ergonomic lift itself, completely eliminating handling and associated risks.