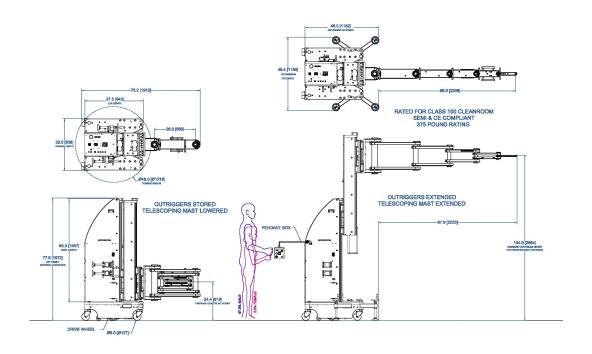

## UNIVERSAL LIFT FOR SEMICONDUCTOR WAFER FABS

**PROJECT** 33300

MODEL S3000CRCS-65/64

FEATURING Articulated Arm, Load and Obstacle Sensing,

Telescoping Mast, Deployable Outriggers, ISO 5 (Class

100) Cleanroom, SEMI and CE rated,

HANDLING 375 lb [170 kg] Semiconductor Components

**DETAILS** This multi-purpose lift's compact design features a high reaching telescopic mast, maximizes Cleanroom floor space with its small footprint and offers the unique ability to handle large loads. The articulated arm has many end-effector attachments that can handle pumps, valves, robots, other components and has the capability to service production tools in a wafer fab. The system can perform in an ISO 5 Cleanroom and can service process equipment from many different manufacturers (Lithography, Ingot Production, Polishing/CMP, Etch, PVD, Die/Sort).