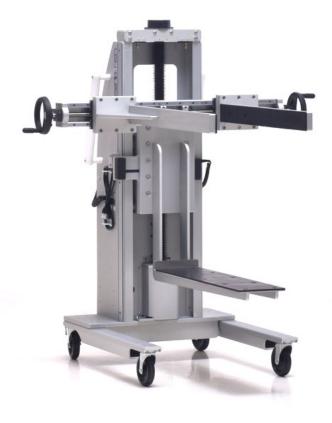

## LIFTING CART WITH SIDE RAILS FOR LOADING CURING OVENS

MODEL A800CRCS-48

**FEATURING** Low Friction Platform with Adjustable Side Supports.

Class 1000 (ISO 6) Cleanroom Compatibility

**HANDLING** 350 lb [159 kg] Carts

DETAILS This lift was designed to help load rolling carts of uncured electronic components into thermal chambers in a Class 1000 (ISO 6) cleanroom. The lift's platform was sized to fit within the narrow space between the curing cart's casters. To secure the cart from tipover when transported to the ovens, adjustable side rails were added to the system.

This ergonomic handling tool eliminates all manual lifting and enables the sensitive electronic components to be loaded safely and quickly.