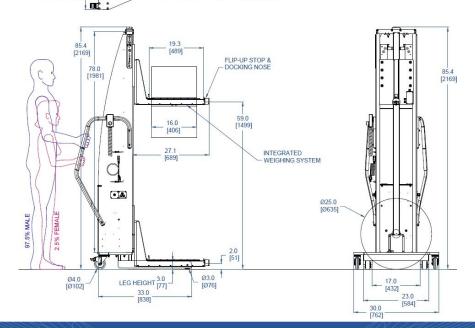

## PROJECT **31603**

MODEL B350CS-78

FEATURING Roller Boom, Flip-Up Roll Stop, Custom Docking Nose, Embedded Weighing System, Digital Readout Scale

HANDLING 300 lb [136 kg] Polyethylene Rolls

DETAILS This material handling device is used in the manufacturing of plastic packaging material. A roller boom fits inside the 3-inch core of the roll and features embedded rollers to reduce friction and allow for easy loading and unloading. A flip-up roll stop prevents rolls from sliding off the lift during transport. A custom docking nose mates with a machine spindle, giving operators confidence when loading and unloading at the machine. An embedded weighing system allows the product rolls to be weighed while on the lift, eliminating a process step.

23.0 [584 चब्र ब

FOR 3" CORES

GET STARTED AT ALUM-A-LIFT.COM