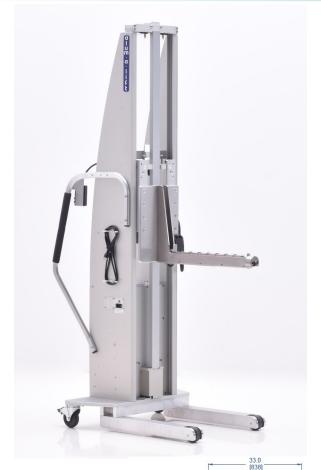

## PROJECT **31603**

MODEL B350CS-78

FEATURING Roller Boom, Flip-Up Roll Stop, Custom Docking Nose, Embedded Weighing System, Digital Readout Scale

HANDLING 300 lb [136 kg] Polyethylene Rolls

DETAILS This material handling device is used in the manufacturing of plastic packaging material. A roller boom fits inside the 3-inch core of the roll and features embedded rollers to reduce friction and allow for easy loading and unloading. A flip-up roll stop prevents rolls from sliding off the lift during transport. A custom docking nose mates with a machine spindle, giving operators confidence when loading and unloading at the machine. An embedded weighing system allows the product rolls to be weighed while on the lift, eliminating a process step.