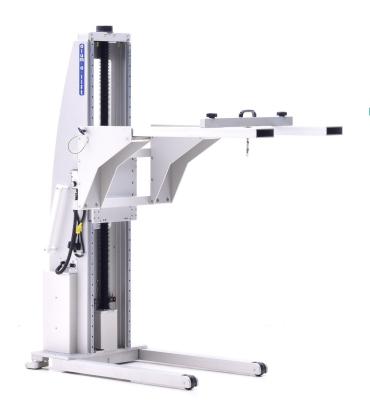

## CLEANROOM LIFT WITH FORKS AND REMOVABLE HOIST RING

## PROJECT **31618**

MODEL A800CRCSLR-72

FEATURING Dual Extended and Removeable Forks, Removeable

Lifting Crossbar, Adjustable Control Handle

HANDLING 275 kg [606 lb] Assemblies

DETAILS This multifunction lift is configured to perform several tasks in an ISO 6 (Class 1000) cleanroom. The lift's low-profile legs with embedded front wheels fit underneath process equipment and ensure stability against tip-over. The lifting forks are lightweight and easily removable, enabling the lift to easily be adapted for new uses in the future. A removable crossbar with load-rated hoist ring is also included, allowing the lift to be used with straps, slings,

tethers, and custom below-the-hook fixtures.