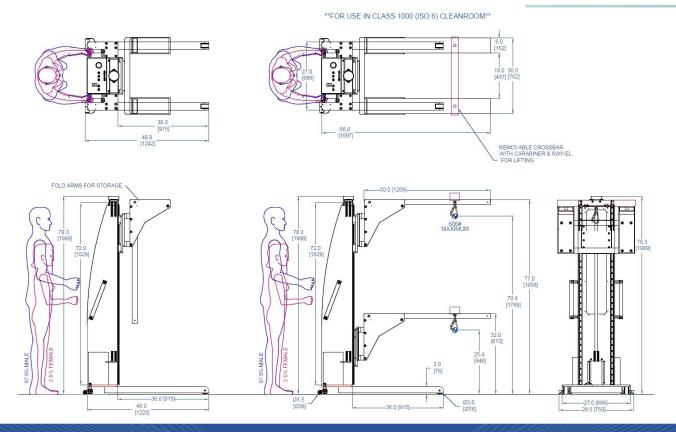

## CLEANROOM LIFT WITH FORKS AND REMOVABLE HOIST RING

## PROJECT **31618**

MODEL A800CRCSLR-72

FEATURING Dual Extended and Removeable Forks, Removeable

Lifting Crossbar, Adjustable Control Handle

HANDLING 275 kg [606 lb] Assemblies

DETAILS This multifunction lift is configured to perform several tasks in an ISO 6 (Class 1000) cleanroom. The lift's low-profile legs with embedded front wheels fit underneath process equipment and ensure stability against tip-over. The lifting forks are lightweight and easily removable, enabling the lift to easily be adapted for new uses in the future. A removable crossbar with load-rated hoist ring is also included, allowing the lift to be used with straps, slings,

tethers, and custom below-the-hook fixtures.