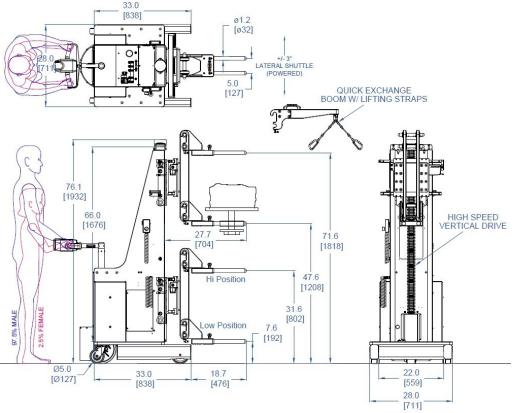

## FEATURED ALUM-A-LIFT SELF-PROPELLED MULTI PURPOSE TOOL AND FIXTURE LIFT

alumalift

13941 Veterans Memorial Hwy Winston, GA 30187 USA

+1 770 489 0328

MODEL A800CSPD-66

FEATURING Quick exchange and indexable end effectors: dual prong and boom with lifting straps, powered lateral shuttle, high speed vertical drive

HANDLING 150 lb [68 kg] Fixtures and Tooling

DETAILS The loading of fixtures and tooling in an automotive manufacturers paint department requires long reach over anti-fatigue mats. This lift features a steerable powered drive wheel to eliminate the ergonomic concerns of manually pushing a lift over these mats. The high speed vertical drive allows for the rapid loading of multiple paint stations with one lift. The quick exchange and indexable end effectors increases the versatility of the lift to handle multiple fixtures and tooling.