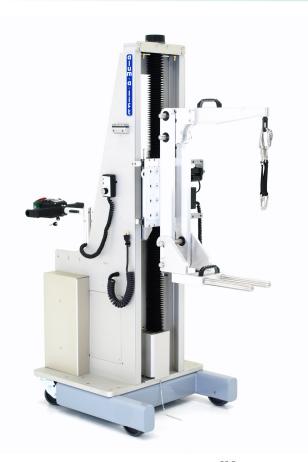

## FEATURED ALUM-A-LIFT SELF-PROPELLED MULTI PURPOSE TOOL AND FIXTURE LIFT

alumalift

13941 Veterans Memorial Hwy Winston, GA 30187 USA

+1 770 489 0328

MODEL A800CSPD-66

FEATURING Quick exchange and indexable end effectors: dual prong and boom with lifting straps, powered lateral shuttle, high speed vertical drive

HANDLING 150 lb [68 kg] Fixtures and Tooling

DETAILS The loading of fixtures and tooling in an automotive manufacturers paint department requires long reach over anti-fatigue mats. This lift features a steerable powered drive wheel to eliminate the ergonomic concerns of manually pushing a lift over these mats. The high speed vertical drive allows for the rapid loading of multiple paint stations with one lift. The quick exchange and indexable end effectors increases the versatility of the lift to handle multiple fixtures and tooling.