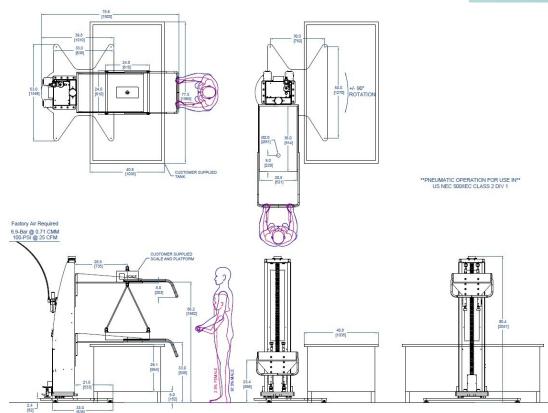

## INTRINSICALLY-SAFE STATIONARY PLATFORM LIFT

PROJECT **30267** 

MODEL A800CS-72

FEATURING Platform with positioning handle, swiveling mast with

foot-operated locks, pneumatic operation, stationary

self-stable base

**HANDLING** 200 lb. of tooling and explosives

DETAILS A national laboratory needed a safe way to remove an explosive assembly from a cart and immerse it in a liquid bath. In order to be intrinsically safe for the explosive environment, the lift forgoes all electrical components in favor of pneumatic operation.

Pneumatic operation makes the lift suitable for use in NEC 500/IEC Class 1 & 2, Division 1 & 2 environments. The lift's self-stable, stationary base requires no mounting holes in the floor, and the entire lifting column swivels 90-degrees in either direction to position the load.