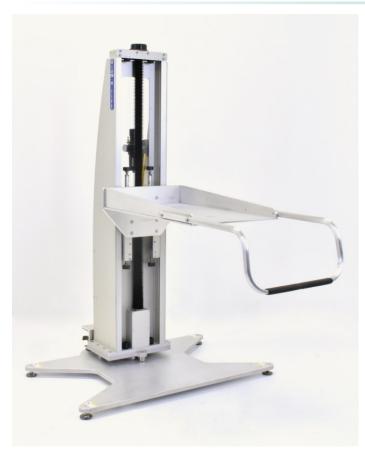

## INTRINSICALLY-SAFE STATIONARY PLATFORM LIFT

PROJECT **30267** 

MODEL A800CS-72

FEATURING Platform with positioning handle, swiveling mast with

foot-operated locks, pneumatic operation, stationary

self-stable base

**HANDLING** 200 lb. of tooling and explosives

DETAILS A national laboratory needed a safe way to remove an explosive assembly from a cart and immerse it in a liquid bath. In order to be intrinsically safe for the explosive environment, the lift forgoes all electrical components in favor of pneumatic operation.

Pneumatic operation makes the lift suitable for use in NEC 500/IEC Class 1 & 2, Division 1 & 2 environments. The lift's self-stable, stationary base requires no mounting holes in the floor, and the entire lifting column swivels 90-degrees in either direction to position the load.