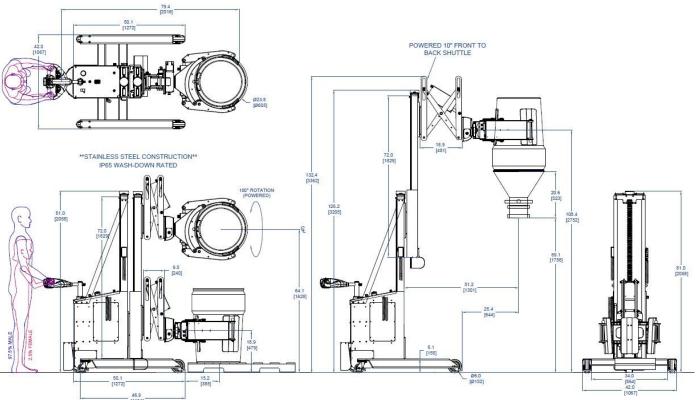

## PHARMACEUTICAL DRUM DUMPER FOR IBC LOADING

PROJECT **27294** 

MODEL A1500SSPDWDT-72/72

FEATURING Powered Clamp, Powered Rotation, Powered Shuttle,
Dual Lifting Stage, Stainless Steel 304 Construction

HANDLING 400 lb [180 kg] Drums and Barrels

Seplacing several floor-mounted material handling systems, this mobile lift dispenses powder or granular materials into Intermediate Bulk Containers (IBC's) for blending. This device can raise a floor bound drum and inverting it above an IBC that is on a weigh scale. The dual lifting stage of this lift allows for transit through standard height doors to service multiple rooms. The front-to-back shuttle decreases the lifts footprint during operations that do not require the long reach. A steerable powered drive wheel makes the lift self-propelled, eliminating any ergonomic concerns due to push/pull forces.