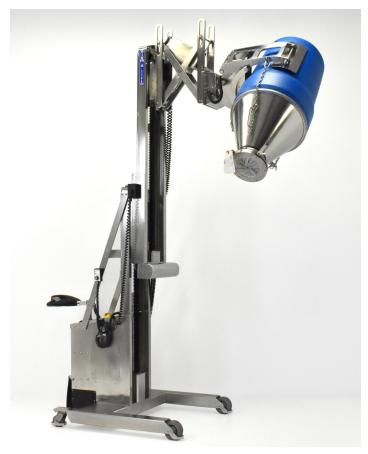

## PHARMACEUTICAL DRUM DUMPER FOR IBC LOADING

PROJECT **27294** 

MODEL A1500SSPDWDT-72/72

FEATURING Powered Clamp, Powered Rotation, Powered Shuttle,
Dual Lifting Stage, Stainless Steel 304 Construction

HANDLING 400 lb [180 kg] Drums and Barrels

Seplacing several floor-mounted material handling systems, this mobile lift dispenses powder or granular materials into Intermediate Bulk Containers (IBC's) for blending. This device can raise a floor bound drum and inverting it above an IBC that is on a weigh scale. The dual lifting stage of this lift allows for transit through standard height doors to service multiple rooms. The front-to-back shuttle decreases the lifts footprint during operations that do not require the long reach. A steerable powered drive wheel makes the lift self-propelled, eliminating any ergonomic concerns due to push/pull forces.